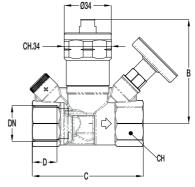

#### **Technical data**

Max pressure (Static): 25 Bar Working temp: +40°C to +60°C

Max Inlet temp: 90°C Anti Legionella Temp: 70°C

| DN     | 1/2" | 3/4" | 1"   |
|--------|------|------|------|
| В      | 73   | 75   | 77   |
| С      | 77   | 80   | 87   |
| D      | 17   | 18.5 | 21   |
| CH     | 25   | 31   | 38   |
| KV Max | 1.5  | 3.1  | 3.6  |
| KV Nom | 0.6  | 0.7  | 0.8  |
| KV Dis | 0.5  | 0.5  | 0.5  |
| KV Min | 0.25 | 0.25 | 0.25 |
| Kgs    | 0.49 | 0.55 | 0.65 |

#### V1. Dimensions in mm