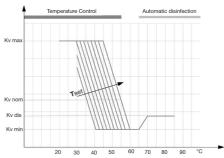

| Brass CW617N-DW              |  |  |
| 8  | Spring                               | INOX AISI 302                |  |  |
| 9  | Seeger                               | Steel                        |  |  |
| 10 | O-Ring                               | EPDM PEROX                   |  |  |
| 11 | Index                                | Aluminium                    |  |  |
| 12 | Plug                                 | Nylon 6.6                    |  |  |
| 13 | O-Ring                               | EPDM PEROX                   |  |  |
| 14 | Temperature                          | Gauge Sheath Brass CW501L-DW |  |  |
| 4. | 15 Tamparatura Causa Brass CME011 DM |                              |  |  |

### 15 Temperature Gauge Brass CW501L-DW





### **Regulating Characteristics**



#### V1. Dimensions in mm