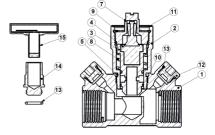

| N. | Part Name                            | Materials                    |  |  |
|----|--------------------------------------|------------------------------|--|--|
| 1  | Body                                 | DZR Brass CW602N-M           |  |  |
| 2  | Bonnet                               | Brass CW510L-DW              |  |  |
| 3  | Shutter                              | Brass CW510L-DW              |  |  |
| 4  | Thermostatic Element                 |                              |  |  |
| 5  | O-Ring                               | EDPM PEROX                   |  |  |
| 6  | O-Ring                               | EDPM PEROX                   |  |  |
| 7  | Ring Nut                             | Brass CW617N-DW              |  |  |
| 8  | Spring                               | INOX AISI 302                |  |  |
| 9  | Seeger                               | Steel                        |  |  |
| 10 | O-Ring                               | EPDM PEROX                   |  |  |
| 11 | Index                                | Aluminium                    |  |  |
| 12 | Plug                                 | Nylon 6.6                    |  |  |
| 13 | O-Ring                               | EPDM PEROX                   |  |  |
| 14 | Temperature                          | Gauge Sheath Brass CW501L-DW |  |  |
| 4. | 15 Tamparatura Causa Brass CME011 DM |                              |  |  |

### 15 Temperature Gauge Brass CW501L-DW