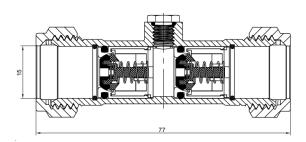

## **CORE WRAS DZR Compression Double Check Valve**

CORE Code: CF4424WRAS015, CF4424WRAS022,

CF4424WRAS028



**Brass Body** 

Fields of applications: Water

Maximum working pressure: 10 bar

Maximum working temperature: 85°C



15mm 22mm





## **28mm**



**Disclaimer:** The information within this brochure is believed to be correct at the time of publication; however, the literature is for guideline use only. For complete accuracy, always check the product with a CORE representative. Missing information was either not available or disclosed. Confirm with the CORE technical team for complete and accurate information, as it is your responsibility that any product meets the necessary requirements. Any reliance placed upon this information will be totally at the user's risk.