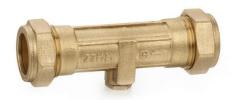

## **CORE WRAS DZR Compression Double Check Valve**

CORE Code: CF4424WRAS015, CF4424WRAS022,

CF4424WRAS028

**Brass Body** 

Fields of applications: Water

Maximum working pressure: 10 bar

Maximum working temperature: 85°C