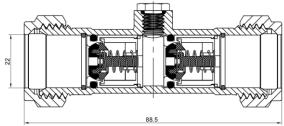

## **CORE WRAS DZR Compression Double Check Valve**

CORE Code: CF4424WRAS015, CF4424WRAS022,

CF4424WRAS028



**Brass Body** 

Fields of applications: Water

Maximum working pressure: 10 bar

Maximum working temperature: 85°C



15mm 22mm





## **28mm**



**Disclaimer:** The information within this brochure is believed to be correct at the time of publication; however, the literature is for guideline use only. For complete accuracy, always check the product with a CORE representative. Missing information was either not available or disclosed. Confirm with the CORE technical team for complete and accurate information, as it is your responsibility that any product meets the necessary requirements. Any reliance placed upon this information will be totally at the user's risk.