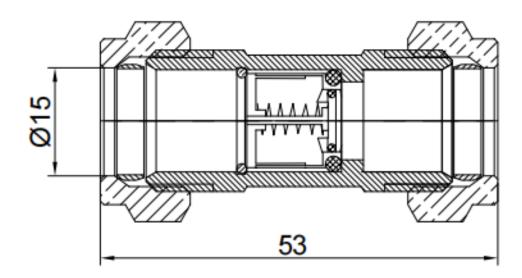

## **CORE WRAS 15mm Single Check Valve**

CORE Code: CF424WRAS015

**Brass Body** 

Fields of applications: Water

Maximum working pressure: 10 bar

Maximum working temperature: 85°C

**Disclaimer:** The information within this brochure is believed to be correct at the time of publication; however, the literature is for guideline use only. For complete accuracy, always check the product with a CORE representative. Missing information was either not available or disclosed. Confirm with the CORE technical team for complete and accurate information, as it is your responsibility that any product meets the necessary requirements. Any reliance placed upon this information will be totally at the user's risk.