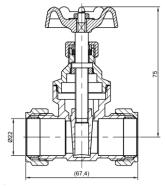

## **CORE Brass BS Compression Gate Valve**

CORE Code: CF416015, CF416022, CF416028 Brass Body Fields of applications: Water Maximum working pressure: 16 bar Maximum working temperature: 90°C

15mm

22mm

28mm