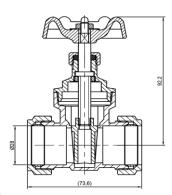

## **CORE Brass BS Compression Gate Valve**

CORE Code: CF416015, CF416022, CF416028 Brass Body Fields of applications: Water Maximum working pressure: 16 bar Maximum working temperature: 90°C

15mm

22mm

28mm