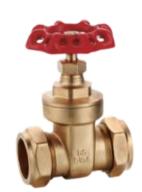

## **CORE Brass BS Compression Gate Valve**

CORE Code: CF416015, CF416022, CF416028 Brass Body Fields of applications: Water Maximum working pressure: 16 bar Maximum working temperature: 90°C

15mm

22mm

28mm