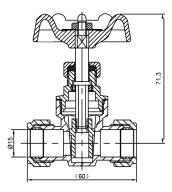

## **CORE Brass BS Compression Gate Valve**

CORE Code: CF416015, CF416022, CF416028 Brass Body Fields of applications: Water Maximum working pressure: 16 bar Maximum working temperature: 90°C

15mm

22mm

28mm