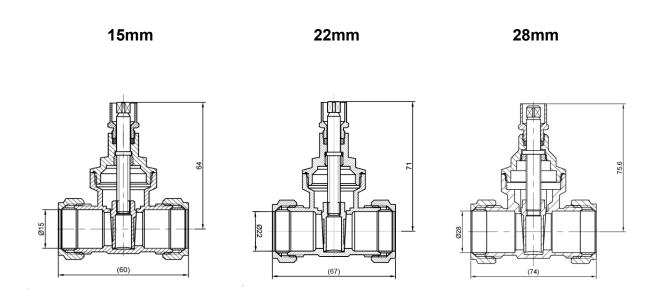

## **CORE Lockshield Gate Valve**

CORE Codes: CF416LS015, CF416LS022, CF416LS028

**Brass Body** 

Fields of applications: Water

Maximum working pressure: 16 bar

Maximum working temperature: 85°C

**Disclaimer:** The information within this brochure is believed to be correct at the time of publication; however, the literature is for guideline use only. For complete accuracy, always check the product with a CORE representative. Missing information was either not available or disclosed. Confirm with the CORE technical team for complete and accurate information, as it is your responsibility that any product meets the necessary requirements. Any reliance placed upon this information will be totally at the user's risk.