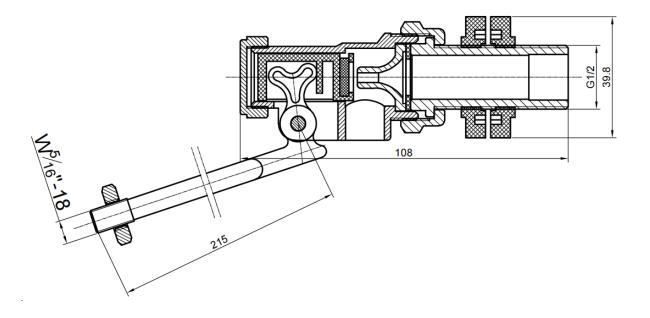

## **CORE 15mm High Pressure Part1 Float Valve**

CORE Code: BVHP020 Brass Body Fields of applications: Water Maximum working pressure: 14 bar Maximum working temperature: 90°C

**Disclaimer:** The information within this brochure is believed to be correct at the time of publication; however, the literature is for guideline use only. For complete accuracy, always check the product with a CORE representative. Missing information was either not available or disclosed. Confirm with the CORE technical team for complete and accurate information, as it is your responsibility that any product meets the necessary requirements. Any reliance placed upon this information will be totally at the user's risk.