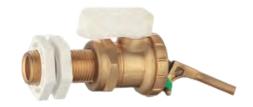

## **CORE 15mm High Pressure Part2 Float Valve**

CORE Code: BVHP2015

**Brass Body** 

Fields of applications: Water

Maximum working pressure: 14 bar

Maximum working temperature: 90°C

**Disclaimer:** The information within this brochure is believed to be correct at the time of publication; however, the literature is for guideline use only. For complete accuracy, always check the product with a CORE representative. Missing information was either not available or disclosed. Confirm with the CORE technical team for complete and accurate information, as it is your responsibility that any product meets the necessary requirements. Any reliance placed upon this information will be totally at the user's risk.