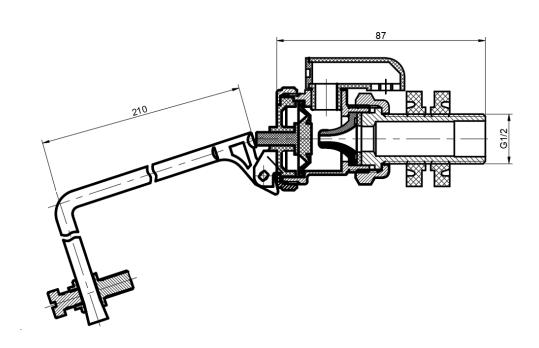

## **CORE 15mm High Pressure Part2 Float Valve**

CORE Code: BVHP2015

**Brass Body** 

Fields of applications: Water

Maximum working pressure: 14 bar

Maximum working temperature: 90°C

**Disclaimer:** The information within this brochure is believed to be correct at the time of publication; however, the literature is for guideline use only. For complete accuracy, always check the product with a CORE representative. Missing information was either not available or disclosed. Confirm with the CORE technical team for complete and accurate information, as it is your responsibility that any product meets the necessary requirements. Any reliance placed upon this information will be totally at the user's risk.