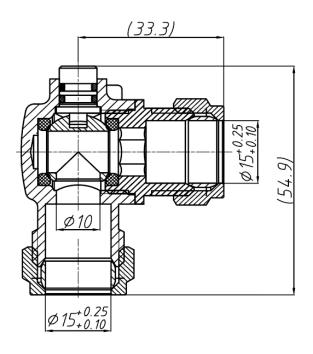

## CORE CP 15x15 Angled Service Valve

CORE Code: SVA015 Brass Body Fields of applications: Water Maximum working pressure: 10 bar Maximum working temperature: 85°C

**Disclaimer:** The information within this brochure is believed to be correct at the time of publication; however, the literature is for guideline use only. For complete accuracy, always check the product with a CORE representative. Missing information was either not available or disclosed. Confirm with the CORE technical team for complete and accurate information, as it is your responsibility that any product meets the necessary requirements. Any reliance placed upon this information will be totally at the user's risk.