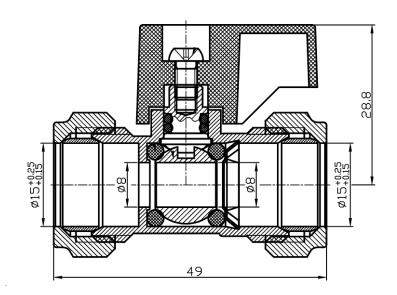

## **CORE 15mm Isolation Valve with Handle CP**

CORE Code: SVL015

Brass Body (Chrome plated) with plastic

handle

Fields of applications: Water

Maximum working pressure: 10 bar

Maximum working temperature: 85°C