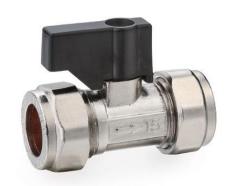

## **CORE 15mm Isolation Valve with Handle CP**

CORE Code: SVL015

Brass Body (Chrome plated) with plastic

handle

Fields of applications: Water

Maximum working pressure: 10 bar

Maximum working temperature: 85°C