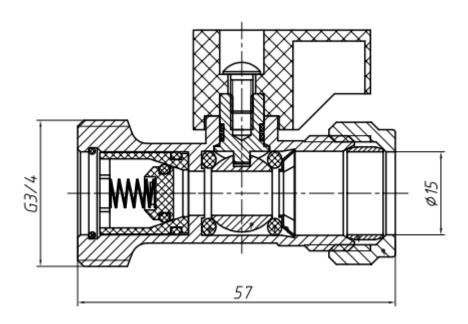

## **CORE 15x3/4" Angled Washing Machine Tap WRAS**

CORE Code: WMTWRAS015ANG

Brass Body with plastic red and blue handles

Fields of applications: Water

Maximum working pressure: 10 bar

Maximum working temperature: 85°C