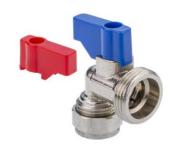

## **CORE 15x3/4" Angled Washing Machine Tap WRAS**

CORE Code: WMTWRAS015ANG

Brass Body with plastic red and blue handles

Fields of applications: Water

Maximum working pressure: 10 bar

Maximum working temperature: 85°C