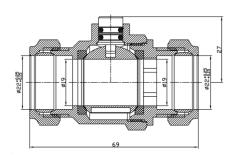

## **CORE CP \*Full Bore\* Service Valve WRAS**

CORE Code: SVFBWRAS015,

SVFBWRAS022

**Brass Body** 

Fields of applications: Water

Maximum working pressure: 16 bar

Maximum working temperature: 85°C

15mm 22mm