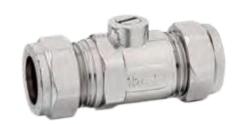

## **CORE CP \*Full Bore\* Service Valve WRAS**

CORE Code: SVFBWRAS015,

SVFBWRAS022

**Brass Body** 

Fields of applications: Water

Maximum working pressure: 16 bar

Maximum working temperature: 85°C

15mm 22mm