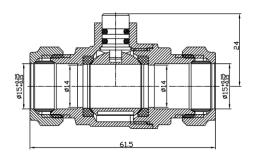

## **CORE CP \*Full Bore\* Service Valve WRAS**

CORE Code: SVFBWRAS015,

SVFBWRAS022

**Brass Body** 

Fields of applications: Water

Maximum working pressure: 16 bar

Maximum working temperature: 85°C

15mm 22mm