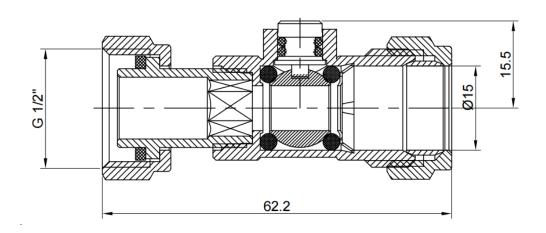

## **CORE 15mm CP Service Valve Straight Swivel WRAS**

CORE Code: SVSWRAS015

**Brass Body** 

Fields of applications: Water

Maximum working pressure: 10 bar

Maximum working temperature: 85°C

**Disclaimer:** The information within this brochure is believed to be correct at the time of publication; however, the literature is for guideline use only. For complete accuracy, always check the product with a CORE representative. Missing information was either not available or disclosed. Confirm with the CORE technical team for complete and accurate information, as it is your responsibility that any product meets the necessary requirements. Any reliance placed upon this information will be totally at the user's risk.