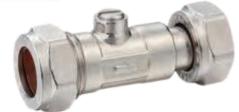

## **CORE 15mm CP Service Valve Straight Swivel WRAS**

CORE Code: SVSWRAS015

**Brass Body** 

Fields of applications: Water

Maximum working pressure: 10 bar

Maximum working temperature: 85°C

**Disclaimer:** The information within this brochure is believed to be correct at the time of publication; however, the literature is for guideline use only. For complete accuracy, always check the product with a CORE representative. Missing information was either not available or disclosed. Confirm with the CORE technical team for complete and accurate information, as it is your responsibility that any product meets the necessary requirements. Any reliance placed upon this information will be totally at the user's risk.