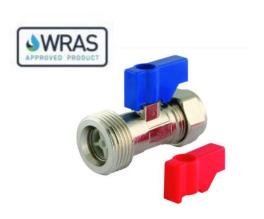

## 15x3/4" CORE Straight Washing M/C Tap c/w Check Valve WRAS

CORE Code: WMTWRAS015VAL

Brass Body with plastic red and blue handles

Fields of applications: Water

Maximum working pressure: 10 bar

Maximum working temperature: 85°C