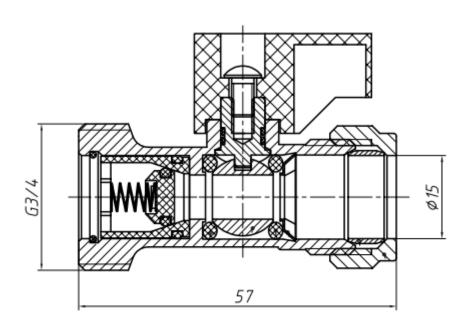

## 15x3/4" CORE Straight Washing M/C Tap c/w Check Valve WRAS

CORE Code: WMTWRAS015VAL

Brass Body with plastic red and blue handles

Fields of applications: Water

Maximum working pressure: 10 bar

Maximum working temperature: 85°C