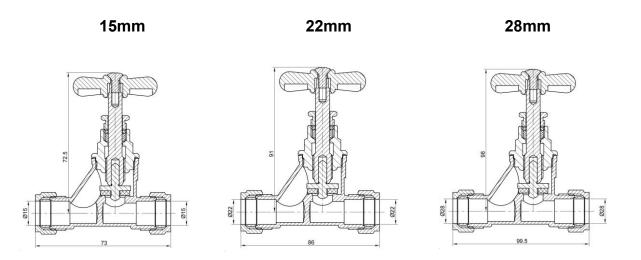

## **CORE WRAS Approved Compression Stop Cock**

CORE Code: CF551WRAS015, CF551WRAS022, CF551WRAS028

Brass Body

Fields of applications: Water

Maximum working pressure: 16 bar (0-30°C), 10 bar (30-85°C)

Maximum working temperature: 85°C